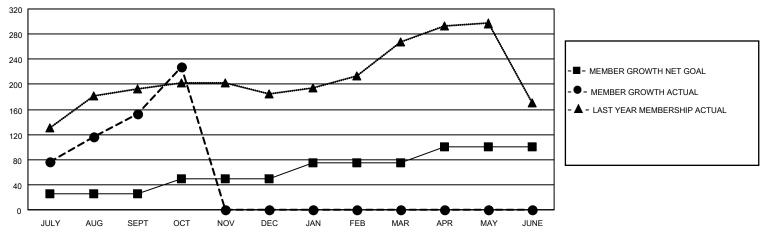

## GOALS AND ACTUAL MEMBERS CUMULATIVE

| DROPPED CLUBS: 0 |    | 67 CLUBS OF 108 ADDED 1 OR<br>MORE NEW MEMBERS | GENDER DISTRIBUTION                |                                |  |
|------------------|----|------------------------------------------------|------------------------------------|--------------------------------|--|
|                  |    | NORE NEW MEMBERS                               | MALE<br>FEMALE                     | 1,733 (68.34%)<br>803 (31.66%) |  |
| DROPPED MEMBERS  |    |                                                | NON BINARY<br>PREFER NOT TO ANSWER | 0 (0.00%)                      |  |
| DECEASED         | 2  |                                                | THE EIGHOT TO MOWER                | 0 (0.0070)                     |  |
| CLUB CANCELLED   | 0  | CLICK HERE FOR CUMULATIVE                      | TOTAL FAMILY UNIT MEMBERS          | 93                             |  |
| OTHER            | 94 | MEMBERSHIP DATA                                |                                    |                                |  |
| TOTAL            | 96 |                                                | FAMILY MEMBERS PAYING HA           | LF DUES 56                     |  |