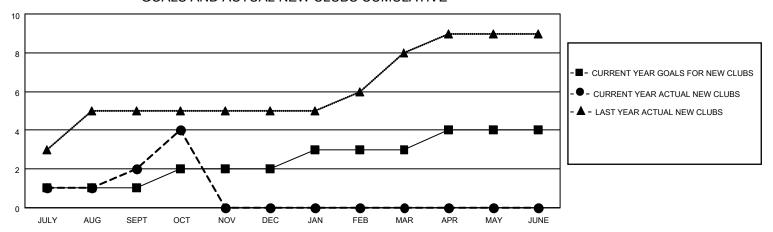

## MONTHLY MEMBERSHIP PROGRESS REPORT

LOCATION HONG KONG, CHINA

District 303

| Clubs RESULTS FOR 2022-2023 |   |   |   | Members  RESULTS FOR 2022-2023 |    |     |    |
|-----------------------------|---|---|---|--------------------------------|----|-----|----|
|                             |   |   |   |                                |    |     |    |
| JULY/AUG/SEPT               | 1 | 2 | 0 | JULY/AUG/SEPT                  | 25 | 237 | 72 |
| OCT/NOV/DEC                 | 1 | 2 | 0 | OCT/NOV/DEC                    | 25 | 100 | 24 |
| JAN/FEB/MAR                 | 1 | 0 | 0 | JAN/FEB/MAR                    | 25 | 0   | 0  |
| APR/MAY/JUNE                | 1 | 0 | 0 | APR/MAY/JUNE                   | 25 | 0   | 0  |

## GOALS AND ACTUAL NEW CLUBS CUMULATIVE



## GOALS AND ACTUAL MEMBERS CUMULATIVE



| DROPPED CLUBS: 0 |    | 67 CLUBS OF 108 ADDED 1 OR<br>MORE NEW MEMBERS | GENDER DISTRIBUTION                |                                |  |
|------------------|----|------------------------------------------------|------------------------------------|--------------------------------|--|
|                  |    | NORE NEW MEMBERS                               | MALE<br>FEMALE                     | 1,733 (68.34%)<br>803 (31.66%) |  |
| DROPPED MEMBERS  |    |                                                | NON BINARY<br>PREFER NOT TO ANSWER | 0 (0.00%)                      |  |
| DECEASED         | 2  |                                                | THE EIGHOT TO MOWER                | 0 (0.0070)                     |  |
| CLUB CANCELLED